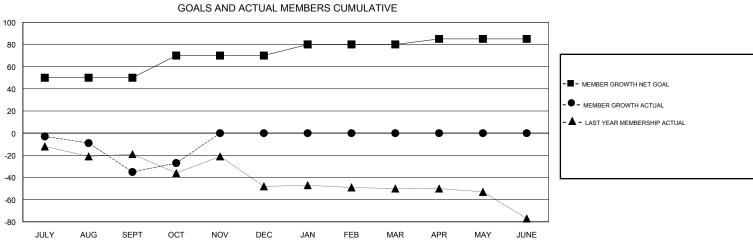

## MONTHLY MEMBERSHIP PROGRESS REPORT

District 25 B

Results as of: 10/31/2017

## STEVE ANTON **LOCATION INDIANA GMT CA** Clubs Members RESULTS FOR 2017-2018 RESULTS FOR 2017-2018 NEW CLUBS NEW CLUB GOAL DROPPED CLUBS MEMBER GROWTH NET MEMBER GROWTH DROPPED QUARTER QUARTER GOAL ACTUAL MEMBERS ACTUAL (including transfers) 0 0 50 14 44 JULY/AUG/SEPT JULY/AUG/SEPT 0 20 20 11 OCT/NOV/DEC OCT/NOV/DEC 0 0 0 10 0 0 JAN/FEB/MAR JAN/FEB/MAR 0 0 0 5 0 0 APR/MAY/JUNE APR/MAY/JUNE